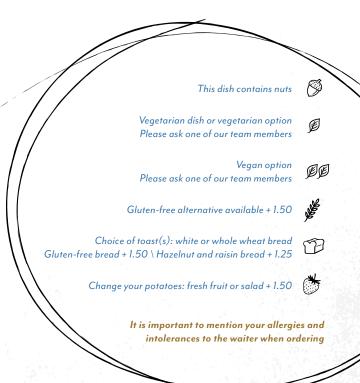

| 19   |
|-------------------------------------------------------------------------------------------------------|------|
| Shredded ham and Oka cheese                                                                           |      |
| The Pesto  Cheddar cheese and fine herbs oil                                                          | 16   |
| The Wild  Wild mushrooms sautéed in maple syrup, pan-fried spinach and onions and Emmental cheese     | 19   |
| The Sturdy  Deer and apple sausage, bacon, shredded ham and cheddar ch                                | 20 p |
| The Muhammara  Roasted red bell pepper and walnut spread, goat cheese with lemon zest and fresh basil | 17   |

#### Transform your potatoes into a mini poutine for 3\$



### HEALTHY INDULGENCES



Don't forget to complement vour meal with our baked beans au fois gras for 4\$

### **BREAKFAST-LUNCH**

Oat flakes, sunflower seeds and pumpkin seeds



capers, tarragon whipped cream cheese and poached egg Served with potatoes and salad

Complete your dish with half an avocado +3

#### **CASSOLETTES**

Served with your choice of toast or salad

| Egg Benedict, Péché Style 2                                                                                                                          |
|------------------------------------------------------------------------------------------------------------------------------------------------------|
| Shredded ham, bacon, served on a cheese curds and spices bread pudding, with hollandaise sauce and sunny side up e